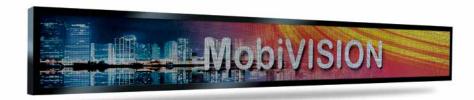

Full colour LED sign with highresolution video capabilities for advertising and other content.

Outside mounting above window for optimum advertising impact when the bus is stopping.

IP65 classification (dust and water protection).

## **Exceptional video quality:**

- High frame rate of 60 fps for fluid movements
- Automatic binning adjustment
- White balance compensation

Easy updates thanks to USB and Ethernet interfaces.

On the fly LED diagnostics.